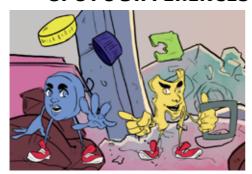

| Υ | 0 | I | Е | Н | N |
| G | N | Е | W | J | М | J | D | Т | G | Т | N | R | Ν | L |
| R | Е | Α | J | ٧ | J | U | R | Α | Е | F | ٧ | 0 | S | Т |
|   |   |   |   |   |   |   |   |   |   |   |   |   |   |   |

#### WORDSEARCH

SEARCH FOR THE BOLD WORDS IN THE WORD PUZZLE

Separate the Tops and Tags at home and school

Help gift wheelchairs

Reduce the load on landfills

Recycle and re-use waste to help create a circular economy

Look after the environment

Become a **sweetheart** today

Polystyrene 2 plastic



Polypropylene (2) (5)



DID YOU KNOW THAT RECYCLED TOPS AND TAGS ARE MELTED AND MOULDED INTO THINGS SUCH AS FURNITURE, SEEDLING TRAY AND PICTURE FRAMES? BETTER THAN ENDING UP IN OUR LANDFILLS OR BEACHES WOULDN'T YOU SAY?

# WD 7

#### **SPOT 5 DIFFERENCES BETWEEN THE SCENES**





#### **A SERIOUSLY BRAINY TASK!**

Tops @ \*R2.00/kg Tags @ \*R8.00/kg

A single Top weighs 3 grams A single Tag weighs 2 grams 1 kilogram = 1000 grams



#### A. How many kilograms of tops do we need for...?

- 1. A standard wheelchair @ R3500\* \_\_\_\_\_
- 2. A specialised wheelchair @ R10 000\*\_\_\_\_\_

#### B. How many tags do we need for ...?

- 1. A standard wheelchair @ R3500\*\_\_\_\_
- 2. A specialised wheelchair @ R10 000\*\_\_\_\_

\*Amounts are for illustrative purposes only

DID YOU KNOW THAT 6 MILLION LOAVES OF BREAD ARE CONSUMED EVERY DAY IN SOUTH AFRICA? IF ALL THE TAGS WERE COLLECTED WE COULD DONATE TO SPECIALISED WHEELCHAIRS EVERY DAY!

## SOLVE THE MAZE



## THE SWEETHEARTS GUIDELINES FOR COLLECTING TOPS AND TAGS FOR RECYCLING PLANTS



IF YOU HAVE ANY QUESTIONS