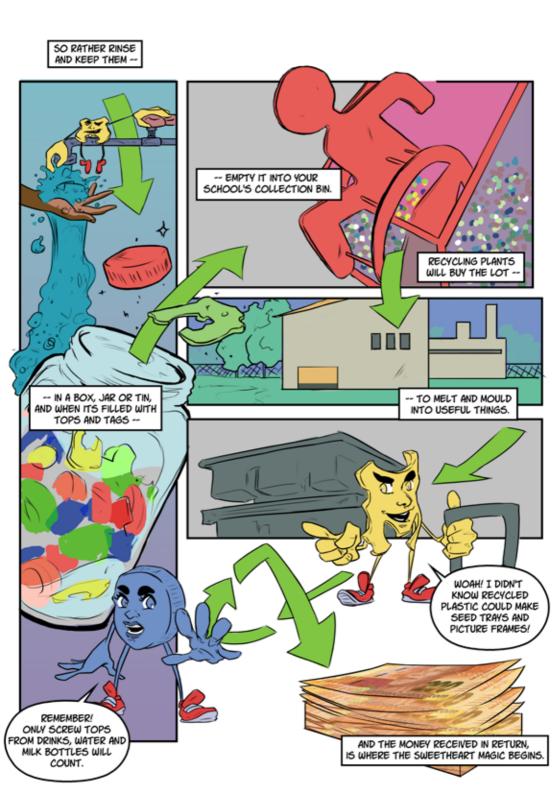

Look after the environment

Become a **sweetheart** today

Polystyrene 2 plastic

Polypropylene (2) (5)

DID YOU KNOW THAT RECYCLED TOPS AND TAGS ARE MELTED AND MOULDED INTO THINGS SUCH AS FURNITURE, SEEDLING TRAY AND PICTURE FRAMES? BETTER THAN ENDING UP IN OUR LANDFILLS OR BEACHES WOULDN'T YOU SAY?

## THE SWEETHEARTS GUIDELINES FOR COLLECTING TOPS AND TAGS FOR RECYCLING PLANTS

IF YOU HAVE ANY QUESTIONS PLEASE VISIT OUR WEBSITE FOR MORE INFO: SWEETHEARTSFOUNDATION.ORG