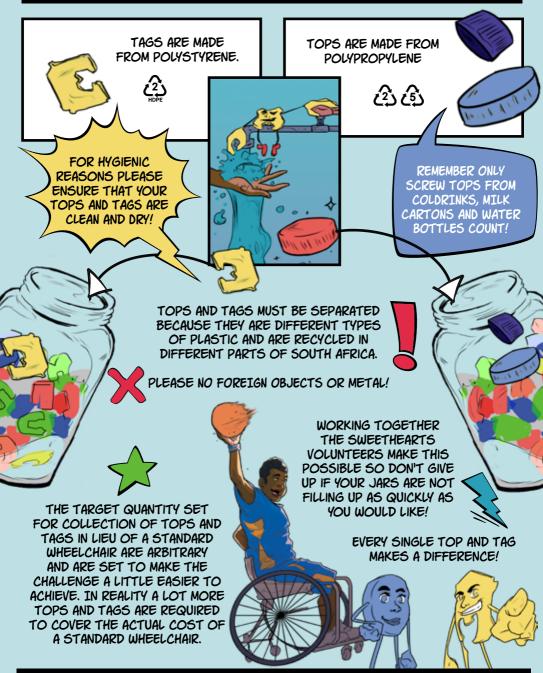

## THE SWEETHEARTS GUIDELINES FOR COLLECTING TOPS AND TAGS FOR RECYCLING PLANTS

IF YOU HAVE ANY QUESTIONS PLEASE VISIT OUR WEBSITE FOR MORE INFO: SWEETHEARTSFOUNDATION.ORG

Look after the environment

Become a **sweetheart** today

Polystyrene 2 plastic

Polypropylene (2) (5)

DID YOU KNOW THAT RECYCLED TOPS AND TAGS ARE MELTED AND MOULDED INTO THINGS SUCH AS FURNITURE, SEEDLING TRAY AND PICTURE FRAMES? BETTER THAN ENDING UP IN OUR LANDFILLS OR BEACHES WOULDN'T YOU SAY?