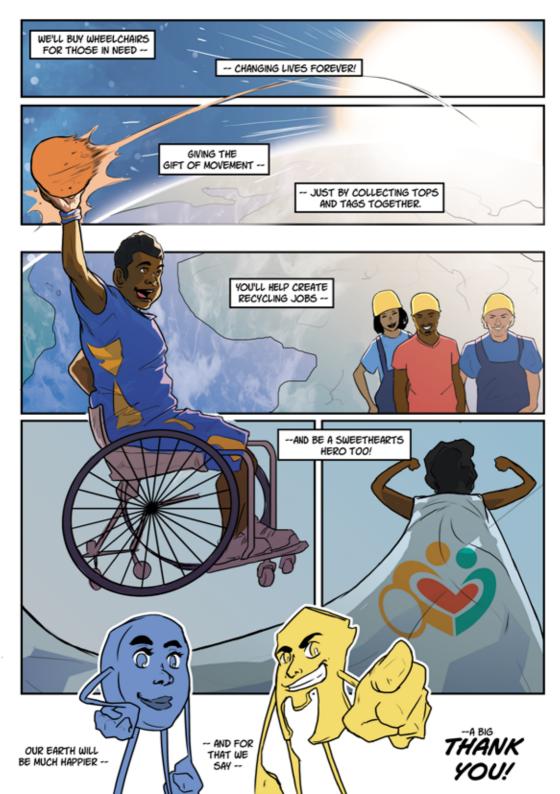

#### WORDSEARCH

SEARCH FOR THE BOLD WORDS IN THE WORD PUZZLE

Separate the Tops and Tags at home and school

Help gift wheelchairs

Reduce the load on landfills

Recycle and re-use waste to help create a circular economy

## THE SWEETHEARTS GUIDELINES FOR COLLECTING TOPS AND TAGS FOR RECYCLING PLANTS

IF YOU HAVE ANY QUESTIONS PLEASE VISIT OUR WEBSITE FOR MORE INFO: SWEETHEARTSFOUNDATION.ORG