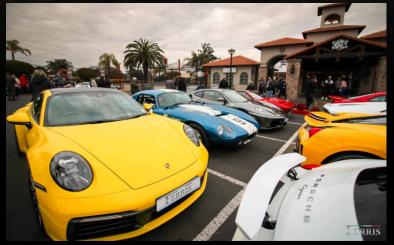

### **OUR STORY**

For Mandela Day, 30 supercars revved up for change and 40 rhino orphans were fed for a month.

2021

Our convoy became a supercar run when it doubled to 60 participants. Enough milk was collected to feed every registered rhino orphan in South Africa for 1 month.

2022

A fleet of 80 supercars joined the run, partnerships and prize values soared to over R90,000.00. Cash donations surpassed the R100,000.00 for the second year in a row.

2023

The Rhino Orphan Supercar Run has become more than an event. It's a movement, uniting passion, power, and purpose. Each milestone reached is a testament to the commitment of our participants and sponsors. And we're just getting started.

180 Supercars

SUMMARY

- R275150 Raised
- 16000 Litres of Milk Donated

The impact is undeniable. We've fed hundreds of orphaned rhinos and brought awareness to this critical cause.

But the journey continues.