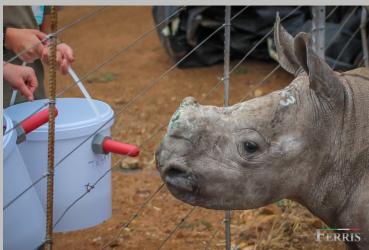

### DID YOU KNOW?

A Baby Rhino Drinks 20 litres Per Day!

#### **HELP BABY RHINOS**

The Rhino Orphan Supercar Run is partnering with schools like yours to fuel the future of rhino orphans. These orphans rely on milk to survive, and with your help, we can ensure they have the nourishment they need to thrive.