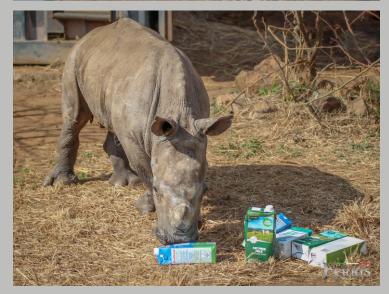

### DID YOU KNOW?

A Baby Rhino Drinks 20 litres Per Day!

# HERE'S HOW YOUR SCHOOL CAN PARTICIPATE:

- Collect long-life Fat Free Milk: Every carton counts towards making a difference!
- Stand a chance to Win! A visit to a rhino orphan sanctuary or a drive in a Ferrari!
- Make it a Mandela Day Activity! This perfectly aligns with the spirit of Mandela Day – making a positive impact on the world!
- **Educate and Inspire:** Use this opportunity to teach your students about rhino conservation.
- Maximise your Support: Cash donations to our cause qualify for a Section 18A tax deduction.