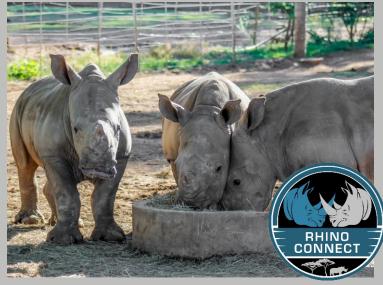

convoy became a supercar run when it doubled to 60 participants. Enough milk was collected to feed every registered rhino orphan in South Africa for 1 month.

2022

A fleet of 80 supercars joined the run, partnerships and prize values soared to over R90,000.00. Cash donations surpassed the R100,000.00 for the second year in a row.

2023



The Rhino Orphan Supercar Run has become more than an event. It's a movement, uniting passion, power, and purpose. Each milestone reached is a testament to the commitment of our participants and sponsors. And we're just getting started.

180 Supercars

SUMMARY

- R275150 Raised
- 16000 Litres of Milk Donated

The impact is undeniable. We've fed hundreds of orphaned rhinos and brought awareness to this critical cause.

But the journey continues.











#### **HELP BABY RHINOS**

The Rhino Orphan Supercar Run is partnering with schools like yours to fuel the future of rhino orphans. These orphans rely on milk to survive, and with your help, we can ensure they have the nourishment they need to thrive.

# HERE'S HOW YOUR SCHOOL CAN PARTICIPATE:

- Collect long-life Fat Free Milk: Every carton counts towards making a difference!
- Stand a chance to Win! A visit to a rhino orphan sanctuary or a drive in a Ferrari!
- Make it a Mandela Day Activity! This perfectly aligns with the spirit of Mandela Day – making a positive impact on the world!
- **Educate and Inspire:** Use this opportunity to teach your students about rhino conservation.
- Maximise your Support: Cash donations to our cause qualify for a Section 18A tax deduction.

By participa