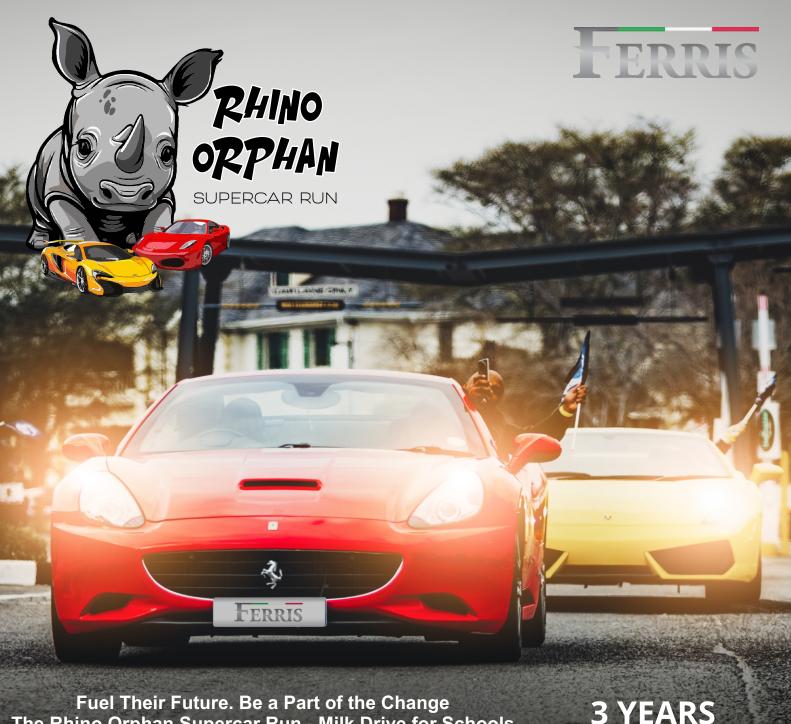

The Rhino Orphan Supercar Run - Milk Drive for Schools

The Rhino Orphan Supercar Run is more than just a supercar drive. It's a movement fueled by passion and purpose. Over the past three years, we've witnessed incredible growth, both in participation and impact.

## **3 YEARS OF MAKING A DIFFERENCE**