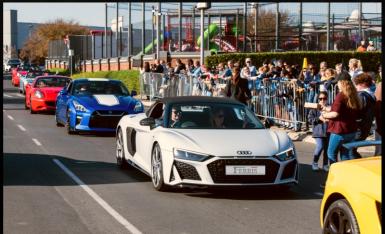

### **OUR STORY**

For Mandela Day, 30 supercars revved up for change and 40 rhino orphans were fed for a month.

2021

Our convoy became a supercar run when it doubled to 60 participants. Enough milk was collected to feed every registered rhino orphan in South Africa for 1 month.

2022

A fleet of 80 supercars joined the run, partnerships and prize values soared to over R90,000.00. Cash donations surpassed the R100,000.00 for the second year in a row.

2023

The Rhino Orphan Supercar Run has become more than an event. It's a movement, uniting passion, power, and purpose. Each milestone reached is a testament to the commitment of our participants and sponsors. And we're just getting started.

180 Supercars

SUMMARY

- R275150 Raised
- 16000 Litres of Milk Donated

The impact is undeniable. We've fed hundreds of orphaned rhinos and brought awareness to this critical cause.

But the journey continues.