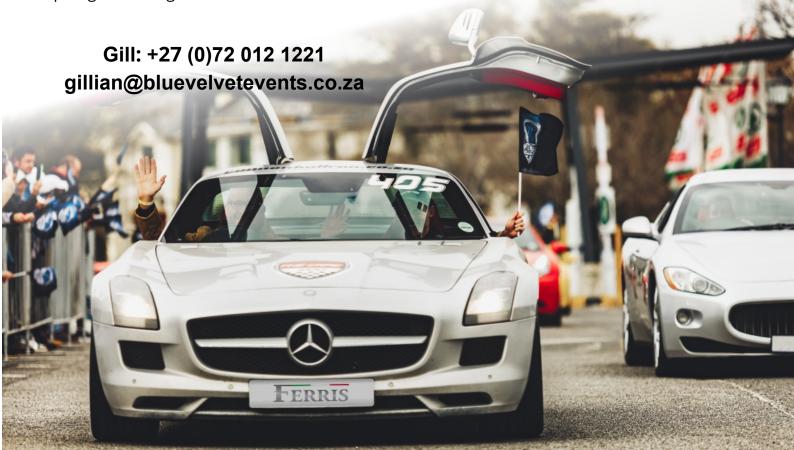

The Rhino Orphan Supercar Run - Milk Drive for Schools

The Rhino Orphan Supercar Run is more than just a supercar drive. It's a movement fueled by passion and purpose. Over the past three years, we've witnessed incredible growth, both in participation and impact.

### **OUR STORY**

For Mandela Day, 30 supercars revved up for change and 40 rhino orphans were fed for a month.

2021

Our convoy became a supercar run when it doubled to 60 participants. Enough milk was collected to feed every registered rhino orphan in South Africa for 1 month.

2022

A fleet of 80 supercars joined the run, partnerships and prize values soared to over R90,000.00. Cash donations surpassed the R100,000.00 for the second year in a row.

2023

The Rhino Orphan Supercar Run has become more than an event. It's a movement, uniting passion, power, and purpose. Each milestone reached is a testament to the commitment of our participants and sponsors. And we're just getting started.