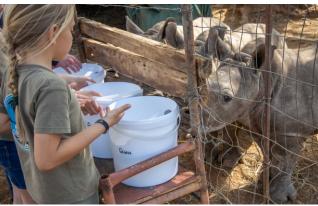

#### **HELP BABY RHINOS**

The Rhino Orphan Supercar Run is partnering with schools like yours to fuel the future of rhino orphans. These orphans rely on milk to survive, and with your help, we can ensure they have the nourishment they need to thrive.