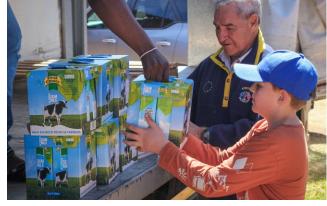

#### **HELP BABY RHINOS**

The Rhino Orphan Supercar Run is partnering with schools like yours to fuel the future of rhino orphans. These orphans rely on milk to survive, and with your help, we can ensure they have the nourishment they need to thrive.

# HERE'S HOW YOUR SCHOOL CAN PARTICIPATE:

- Collect long-life Fat Free Milk: Every carton counts towards making a difference!
- Stand a chance to Win! A visit to a rhino orphan sanctuary or a drive in a Ferrari!
- Make it a Mandela Day Activity! This perfectly aligns with the spirit of Mandela Day – making a positive impact on the world!
- **Educate and Inspire:** Use this opportunity to teach your students about rhino conservation.
- Maximise your Support: Cash donations to our cause qualify for a Section 18A tax deduction.