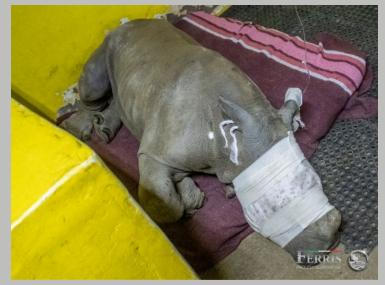

### DID YOU KNOW?

A Baby Rhino Drinks 20 litres Per Day!

#### **HELP BABY RHINOS**

The Rhino Orphan Supercar Run is partnering with schools like yours to fuel the future of rhino orphans. These orphans rely on milk to survive, and with your help, we can ensure they have the nourishment they need to thrive.